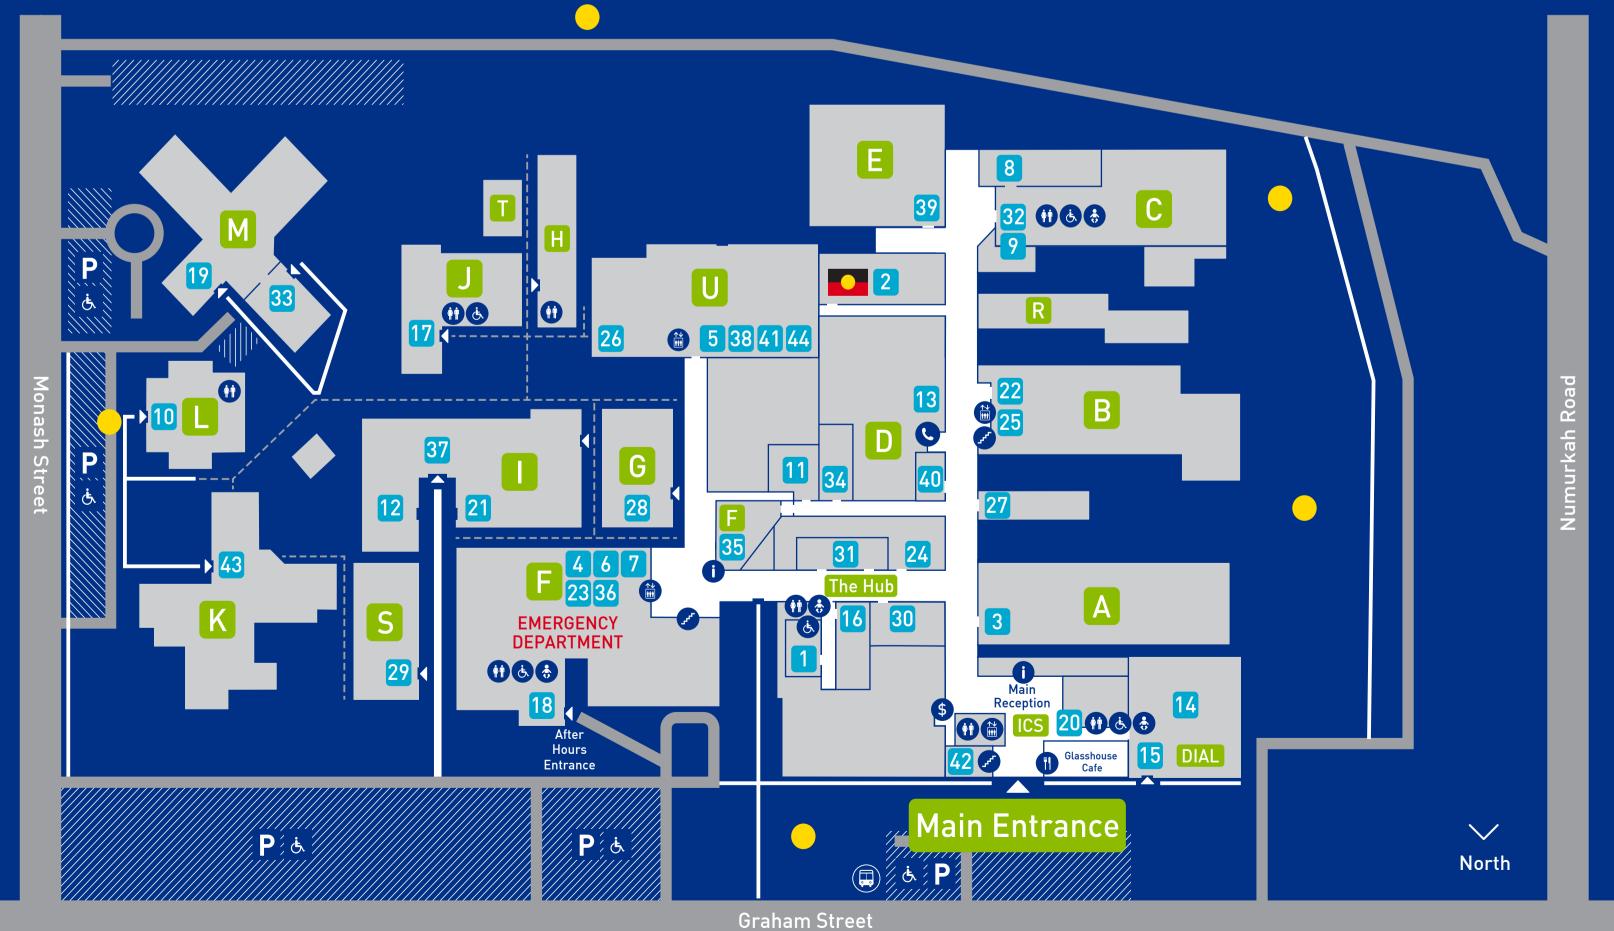

## Ground Floor

| Destination |                           |  |
|-------------|---------------------------|--|
| 1           | Audiology                 |  |
| 2           | Aboriginal Liaison &      |  |
|             | Minya Barmah Room         |  |
| 3           | Allied Health             |  |
| 4           | Birth Suite               |  |
| 5           | Critical Care Unit        |  |
| 6           | Central Sterile Supply    |  |
|             | Department (CSSD)         |  |
| 7           | Child and Adolescent Unit |  |
| 8           | Child & Adolescent        |  |
|             | Mental Health Services    |  |
| 9           | Child and Adolescent      |  |
|             | Outpatients               |  |
| 10          | Community Mental Health   |  |
| 11          | Clinical Diagnostic Unit  |  |
| 12          | Clinical Skills Lab       |  |
| 13          | Day of Surgery Admissions |  |

(DÓSA)

Evacuation

Building

**Assembly Points** 

14 Dental

Key

| <b>Building</b><br>The Hub                           | <b>Leve</b> |
|------------------------------------------------------|-------------|
| Building D                                           | G           |
| Building A                                           | G           |
| Building F                                           | L1          |
| Building U                                           | L1          |
| Building F                                           | L1          |
| Building F                                           | L1          |
| Building C                                           | G           |
| Building C<br>Building L<br>Building D<br>Building I | G<br>G<br>G |
| Building D                                           | L1          |
| ICS                                                  | L1          |

| <b>Building</b><br>The Hub                           | <b>Level</b> |
|------------------------------------------------------|--------------|
| Building D                                           | G            |
| Building A                                           | G            |
| Building F                                           | L1           |
| Building U                                           | L1           |
| Building F                                           | L1           |
| Building F                                           | L1           |
| Building C                                           | G            |
| Building C<br>Building L<br>Building D<br>Building I | G<br>G<br>G  |
| Building D                                           | L1           |
| ICS                                                  | L1           |

- (i) Information **Toilets Accessible Toilets**

| el | Destination                    |
|----|--------------------------------|
|    | 15 Dialysis                    |
|    | 16 Elective Surgery Admissions |
|    | 17 Elsie Jones                 |
|    | Education Centre (EJEC)        |
|    | 18 Emergency Department        |
|    | 19 Grutzner House              |
|    | 20 Integrated Care Services    |
|    | 21 Library                     |
|    | 22 Mary Coram Unit             |
|    | 23 Maternity                   |
|    | 24 Medical Imaging and         |
|    | Breast Screen Victoria         |
|    | 25 Medical Unit                |
|    | 26 Mortuary                    |
|    | 27 MRI                         |
|    | 28 Pathology                   |
|    | 29 Peter Copulos Cancer        |
|    | & Wellness Centre              |
|    | 30 Pharmacy                    |
|    | 31 Pre-Admission Clinic        |

- edical Unit rtuary thology ter Copulos Cancer Wellness Centre armacy e-Admission Clinic 🕏 Parents Room
- Glasshouse Cafe Telephone
- Building Level DIAL G The Hub G Building J G Building F G Building M G ICS G Building I G Building B G Building F L1 The Hub G L1 Building B Building U G Building D G Building G G Building S G

(\$) Cashier

Lifts

✓ Stairs

- The Hub G The Hub G
- **Destination** 32 Respiratory Unit Rosewood 34 Shepparton Nuclear Medicine 35 Short Stay Unit 36 Special Care Nursery 37 Specialist Consulting Suites 38 Surgical Unit 39 Supply Department The Sanctuary Theatre 42 Transit Lounge/ Medical Day Stay 43 Wanyarra Mental Health Inpatient Unit 44
- **Building Level** Building C G Building M G Building D G Building F G Building F L1 Building I G Building U L3 Building E G Building D G L1 Building U ICS G Building K G Building U L2
  - P Parking Bus Stop