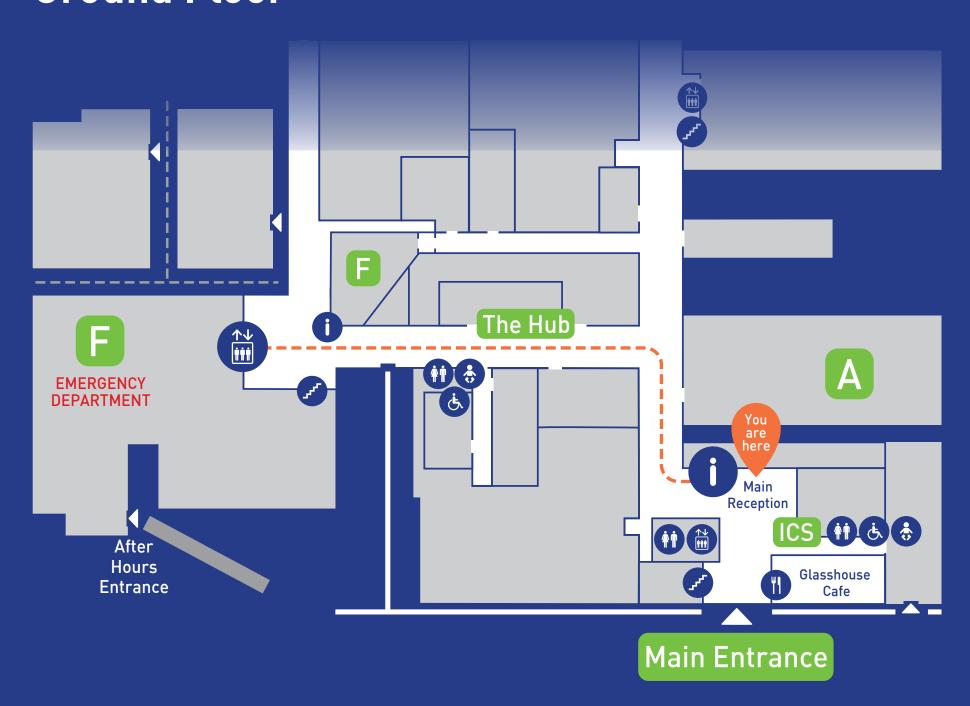

| Doodingstion.                                        | Desilation of | Laurel       |
|------------------------------------------------------|---------------|--------------|
| Destination                                          | Building      | Level        |
| Audiology                                            | The Hub       | Ground Floor |
| Aboriginal Liaison &<br>Minya Barmah Room            | Building D    | Ground Floor |
| Allied Health                                        | Building A    | Ground Floor |
| Birth Suite                                          | Building F    | Level 1      |
| Critical Care Unit                                   | Building U    | Level 1      |
| Central Sterile Supply<br>Department (CSSD)          | Building F    | Level 1      |
| Child and Adolescent Unit                            | Building F    | Level 1      |
| Child and Adolescent<br>Mental Health Services       | Building C    | Ground Floor |
| Child and Adolescent<br>Outpatients                  | Building C    | Ground Floor |
| Goulburn Valley Mental<br>Health & Wellbeing Service | Building L    | Ground Floor |
| Clinical Diagnostic Unit                             | Building D    | Ground Floor |
| Clinical Skills Lab                                  | Building I    | Ground Floor |
| Day of Surgery<br>Admissions (DOSA)                  | Building D    | Level 1      |
| Dental                                               | ıcs           | Level 1      |

| 1                                             |            |              |
|-----------------------------------------------|------------|--------------|
| Destination                                   | Building   | Level        |
| Dialysis                                      | DIALYSIS   | Ground Floor |
| Elective Surgery<br>Admissions                | The Hub    | Ground Floor |
| Elsie Jones Education<br>Centre (EJEC)        | Building J | Ground Floor |
| Emergency Department                          | Building F | Ground Floor |
| Grutzner House                                | Building M | Ground Floor |
| Integrated Health Services                    | ICS        | Ground Floor |
| Mary Coram Unit                               | Building B | Ground Floor |
| Maternity                                     | Building F | Level 1      |
| Medical Imaging and<br>Breast Screen Victoria | The Hub    | Ground Floor |
| Mortuary                                      | Building U | Ground Floor |
| MRI                                           | Building D | Ground Floor |
| Pathology                                     | Building G | Ground Floor |
| Peter Copulos Cancer<br>& Wellness Centre     | Building S | Ground Floor |
| Pharmacy                                      | The Hub    | Ground Floor |
| Pre-Admission Clinic                          | The Hub    | Ground Floor |

| Destination                         | Building   | Level        |
|-------------------------------------|------------|--------------|
| Rosewood                            | Building M | Ground Floor |
| Shepparton Nuclear<br>Medicine      | Building D | Ground Floor |
| Short Stay Unit                     | Building F | Ground Floor |
| Special Care Nursery                | Building F | Level 1      |
| Specialist Consulting<br>Suites     | Building I | Ground Floor |
| Supply Department                   | Building E | Ground Floor |
| The Sanctuary                       | Building D | Ground Floor |
| Theatre                             | Building U | Level 1      |
| Transit Lounge/<br>Medical Day Stay | ICS        | Ground Floor |
| Wanyarra Acute<br>Inpatient Unit    | Building K | Ground Floor |
| Ward B1/Acute Care Unit             | Building B | Level 1      |
| Ward B1/Surgical Unit               | Building B | Level 1      |
| Ward CG                             | Building C | Ground Floor |
| Ward U2/Respiratory Unit            | Building U | Level 2      |
| Ward U2/Medical Unit                | Building U | Level 2      |
| Ward U3/Medical Unit                | Building U | Level 3      |

## **Ground Floor**