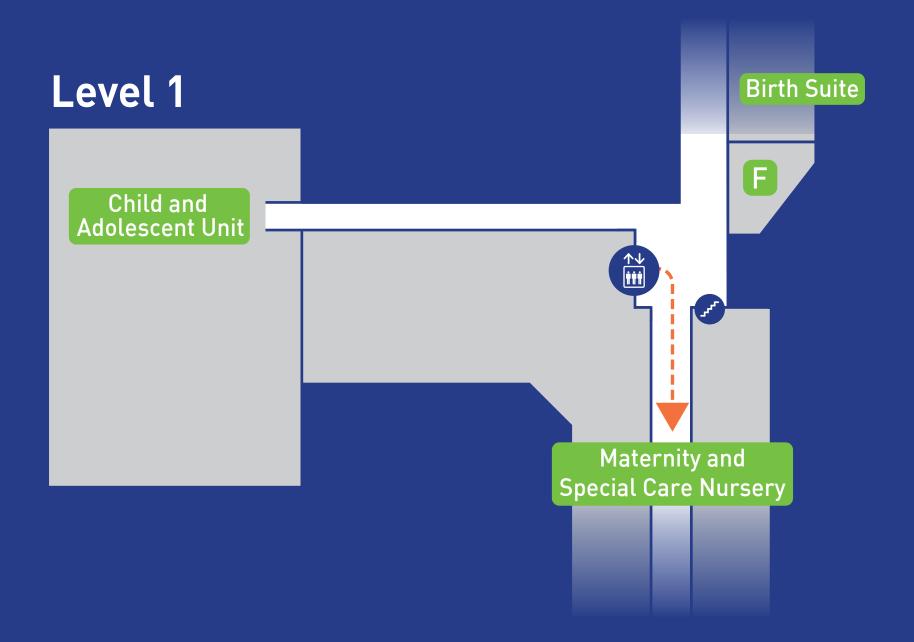

| Doodingstion.                                        | Desilation of | Laurel       |
|------------------------------------------------------|---------------|--------------|
| Destination                                          | Building      | Level        |
| Audiology                                            | The Hub       | Ground Floor |
| Aboriginal Liaison &<br>Minya Barmah Room            | Building D    | Ground Floor |
| Allied Health                                        | Building A    | Ground Floor |
| Birth Suite                                          | Building F    | Level 1      |
| Critical Care Unit                                   | Building U    | Level 1      |
| Central Sterile Supply<br>Department (CSSD)          | Building F    | Level 1      |
| Child and Adolescent Unit                            | Building F    | Level 1      |
| Child and Adolescent<br>Mental Health Services       | Building C    | Ground Floor |
| Child and Adolescent<br>Outpatients                  | Building C    | Ground Floor |
| Goulburn Valley Mental<br>Health & Wellbeing Service | Building L    | Ground Floor |
| Clinical Diagnostic Unit                             | Building D    | Ground Floor |
| Clinical Skills Lab                                  | Building I    | Ground Floor |
| Day of Surgery<br>Admissions (DOSA)                  | Building D    | Level 1      |
| Dental                                               | ıcs           | Level 1      |

| 1                                             |            |              |
|-----------------------------------------------|------------|--------------|
| Destination                                   | Building   | Level        |
| Dialysis                                      | DIALYSIS   | Ground Floor |
| Elective Surgery<br>Admissions                | The Hub    | Ground Floor |
| Elsie Jones Education<br>Centre (EJEC)        | Building J | Ground Floor |
| Emergency Department                          | Building F | Ground Floor |
| Grutzner House                                | Building M | Ground Floor |
| Integrated Health Services                    | ICS        | Ground Floor |
| Mary Coram Unit                               | Building B | Ground Floor |
| Maternity                                     | Building F | Level 1      |
| Medical Imaging and<br>Breast Screen Victoria | The Hub    | Ground Floor |
| Mortuary                                      | Building U | Ground Floor |
| MRI                                           | Building D | Ground Floor |
| Pathology                                     | Building G | Ground Floor |
| Peter Copulos Cancer<br>& Wellness Centre     | Building S | Ground Floor |
| Pharmacy                                      | The Hub    | Ground Floor |
| Pre-Admission Clinic                          | The Hub    | Ground Floor |

| Destination                         | Building   | Level        |
|-------------------------------------|------------|--------------|
| Rosewood                            | Building M | Ground Floor |
| Shepparton Nuclear<br>Medicine      | Building D | Ground Floor |
| Short Stay Unit                     | Building F | Ground Floor |
| Special Care Nursery                | Building F | Level 1      |
| Specialist Consulting<br>Suites     | Building I | Ground Floor |
| Supply Department                   | Building E | Ground Floor |
| The Sanctuary                       | Building D | Ground Floor |
| Theatre                             | Building U | Level 1      |
| Transit Lounge/<br>Medical Day Stay | ICS        | Ground Floor |
| Wanyarra Acute<br>Inpatient Unit    | Building K | Ground Floor |
| Ward B1/Acute Care Unit             | Building B | Level 1      |
| Ward B1/Surgical Unit               | Building B | Level 1      |
| Ward CG                             | Building C | Ground Floor |
| Ward U2/Respiratory Unit            | Building U | Level 2      |
| Ward U2/Medical Unit                | Building U | Level 2      |
| Ward U3/Medical Unit                | Building U | Level 3      |