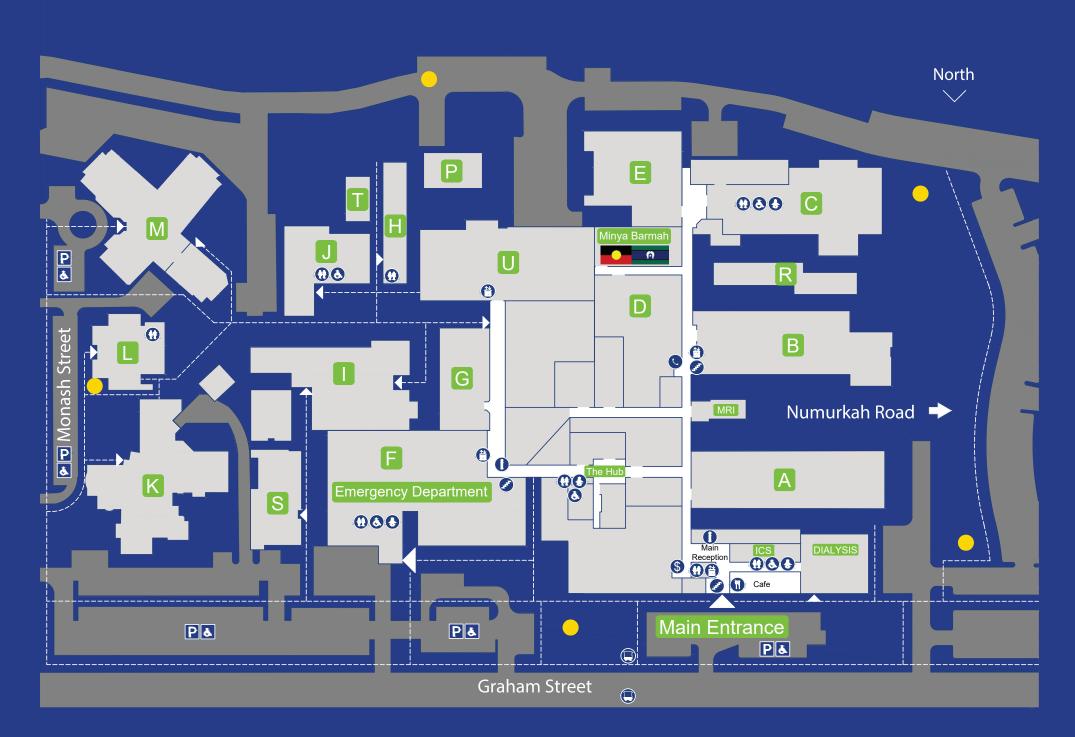

| Destination                                          | Building   | Level        |
|------------------------------------------------------|------------|--------------|
| Audiology                                            | The Hub    | Ground Floor |
| Aboriginal Liaison &<br>Minya Barmah Room            | Building D | Ground Floor |
| Allied Health                                        | Building A | Ground Floor |
| Birth Suite                                          | Building F | Level 1      |
| Critical Care Unit                                   | Building U | Level 1      |
| Central Sterile Supply<br>Department (CSSD)          | Building F | Level 1      |
| Child and Adolescent Unit                            | Building F | Level 1      |
| Child and Adolescent<br>Mental Health Services       | Building C | Ground Floor |
| Child and Adolescent<br>Outpatients                  | Building C | Ground Floor |
| Goulburn Valley Mental<br>Health & Wellbeing Service | Building L | Ground Floor |
| Clinical Diagnostic Unit                             | Building D | Ground Floor |
| Clinical Skills Lab                                  | Building I | Ground Floor |
| Day of Surgery<br>Admissions (DOSA)                  | Building D | Level 1      |
| Dental                                               | ıcs        | Level 1      |

| Destination                                   | Building   | Level        |
|-----------------------------------------------|------------|--------------|
| Dialysis                                      | DIALYSIS   | Ground Floor |
| Elective Surgery<br>Admissions                | The Hub    | Ground Floor |
| Elsie Jones Education<br>Centre (EJEC)        | Building J | Ground Floor |
| Emergency Department                          | Building F | Ground Floor |
| Grutzner House                                | Building M | Ground Floor |
| Integrated Health Services                    | ICS        | Ground Floor |
| Mary Coram Unit                               | Building B | Ground Floor |
| Maternity                                     | Building F | Level 1      |
| Medical Imaging and<br>Breast Screen Victoria | The Hub    | Ground Floor |
| Mortuary                                      | Building U | Ground Floor |
| MRI                                           | Building D | Ground Floor |
| Pathology                                     | Building G | Ground Floor |
| Peter Copulos Cancer<br>& Wellness Centre     | Building S | Ground Floor |
| Pharmacy                                      | The Hub    | Ground Floor |
| Pre-Admission Clinic                          | The Hub    | Ground Floor |

| Destination                         | Building   | Level        |
|-------------------------------------|------------|--------------|
| Rosewood                            | Building M | Ground Floor |
| Shepparton Nuclear<br>Medicine      | Building D | Ground Floor |
| Short Stay Unit                     | Building F | Ground Floor |
| Special Care Nursery                | Building F | Level 1      |
| Specialist Consulting<br>Suites     | Building I | Ground Floor |
| Supply Department                   | Building E | Ground Floor |
| The Sanctuary                       | Building D | Ground Floor |
| Theatre                             | Building U | Level 1      |
| Transit Lounge/<br>Medical Day Stay | ICS        | Ground Floor |
| Wanyarra Acute<br>Inpatient Unit    | Building K | Ground Floor |
| Ward B1/Acute Care Unit             | Building B | Level 1      |
| Ward B1/Surgical Unit               | Building B | Level 1      |
| Ward CG                             | Building C | Ground Floor |
| Ward U2/Respiratory Unit            | Building U | Level 2      |
| Ward U2/Medical Unit                | Building U | Level 2      |
| Ward U3/Medical Unit                | Building U | Level 3      |

Evacuation Assembly PointsBuilding Name

( Information

ToiletsAccessible Toilets

Parents Room

TelephoneCashier

LiftsStairsParking

□ Bus Stop−−− Pedestrian WalkwayRoad/ Driveway